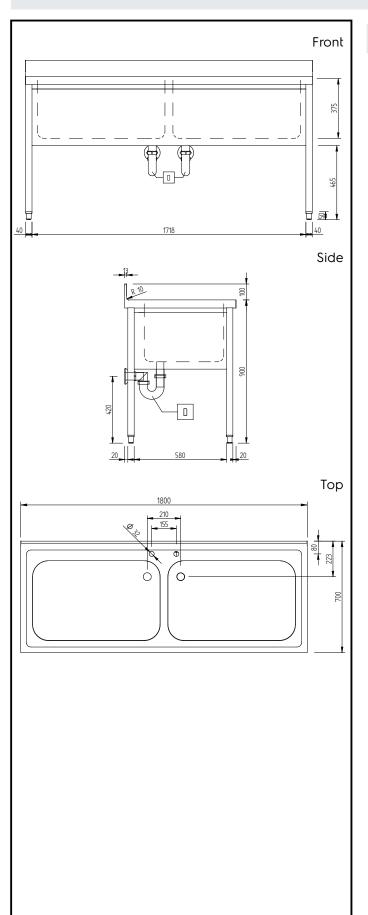

## **Key Information:**

External dimensions, Width:

134075 (GVLP1802SE) 1800 mm
External dimensions, Depth: 700 mm
External dimensions, Height: 1000 mm
Upstand Dimensions, Height: 13 mm
Upstand Dimensions, Radius: R=10
Bowls number 2

Bowl dimensions 800x500xH350

Worktop thickness: 50 mm Net weight: 43 kg

> PLUS - Static Preparation 1800 mm Soaking Sink with 2 Bowls